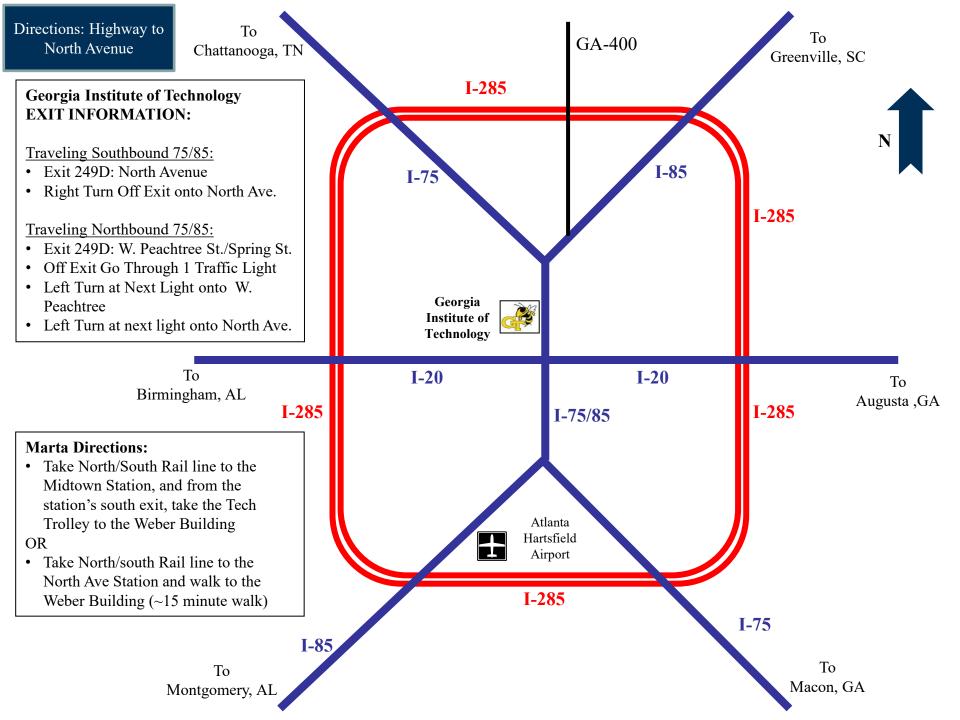

## Visitor Information Packet

Revised 5.13.22

Aerospace Systems Design Laboratory (ASDL) Weber Space Science & Technology Building 3 (Weber SST3) 275 Ferst Drive, NW Atlanta, GA 30332

Note: Some GPS devices will take you to a different location on the north side of GT Campus. These directions can help verify that you get to Weber Building