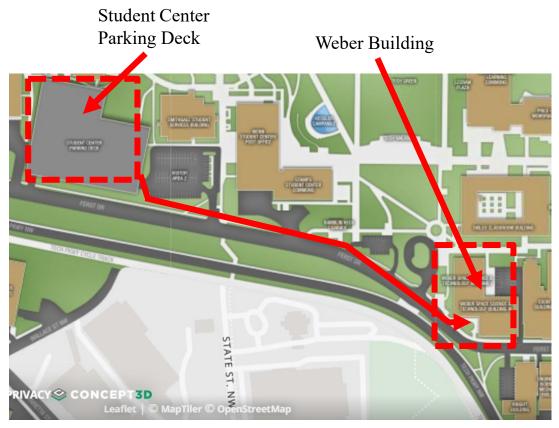

Weber Space Science & Technology Building 3 275 Ferst Drive, NW, Atlanta, GA 30332

After parking, walk back (southeast) on Ferst Drive. Enter the glass doors in the courtyard (the doors on the right as you face the front of the building). After entering, you should see the Aero Maker Space in front of you. Turn left and go up to the top floor (via stairs behind the double doors).