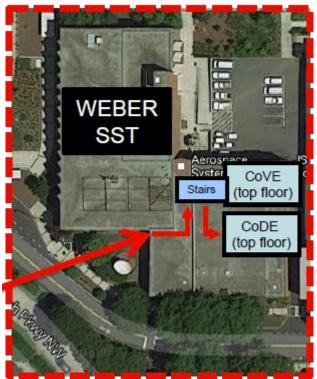

Weber Space Science & Technology Building 3 275 Ferst Drive, NW, Atlanta, GA 30332

After parking, walk back (southeast) on Ferst Drive. Enter the glass doors in the courtyard (the doors on the right as you face the front of the building). After entering, you should see the Aero Maker Space in front of you. Turn left and go up to the top floor (via stairs behind the double doors).

Entrance to Weber Building

Front of Weber Building

CoDE room: lecture hall number 4 CoVE room: lecture hall number 5