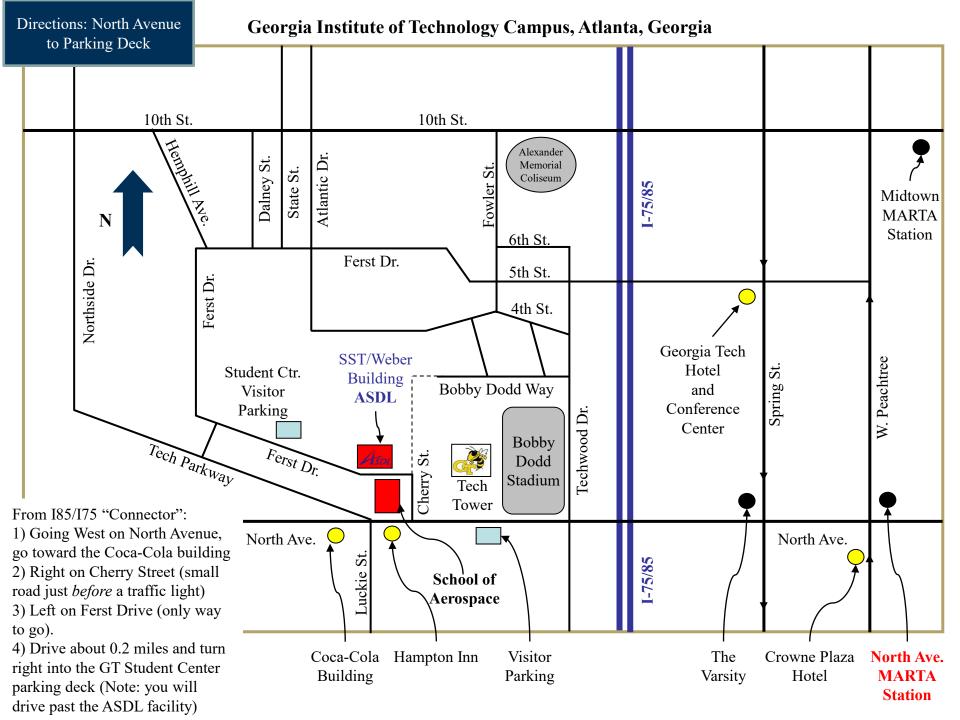

## Visitor Information Packet

Revised 5.13.22

Aerospace Systems Design Laboratory (ASDL) Weber Space Science & Technology Building 3 (Weber SST3) 275 Ferst Drive, NW Atlanta, GA 30332

Note: Some GPS devices will take you to a different location on the north side of GT Campus. These directions can help verify that you get to Weber Building

Weber Space Science & Technology Building 3 275 Ferst Drive, NW, Atlanta, GA 30332

After parking, walk back (southeast) on Ferst Drive. Enter the glass doors in the courtyard (the doors on the right as you face the front of the building). After entering, you should see the Aero Maker Space in front of you. Turn left and go up to the top floor (via stairs behind the double doors).